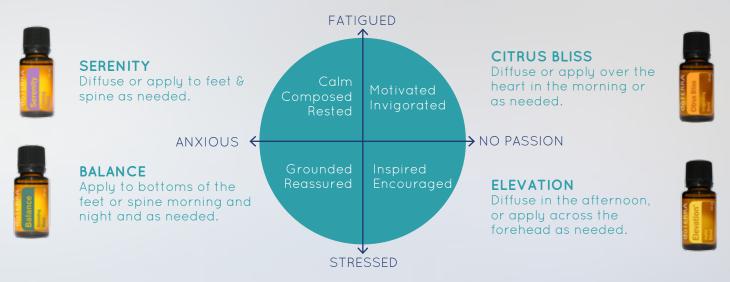

### ANYTIME MOOD SUPPORT

80% of all disease is related to stress. Use essential oils and the Lifelong Vitality Pack to reduce stress, support restful sleep, manage mood, and shed emotional weight.

#### PEACEFUL REST FAVORITES:

- Apply Vetiver to feet and spine
- Diffuse Serenity or Lavender (add Breathe to ease breathing
- Drop 1-3 drops Wild Orange under the tongue
- Place 1-2 drops of Lavender or Serenity on pillow

#### **BEDROOM FAVORITES:**

- Frankincense Balance
- AromaTouch 
   Ylang Ylang
  - Wild Orange
- Clary Sage

• Serenity

• Lavender