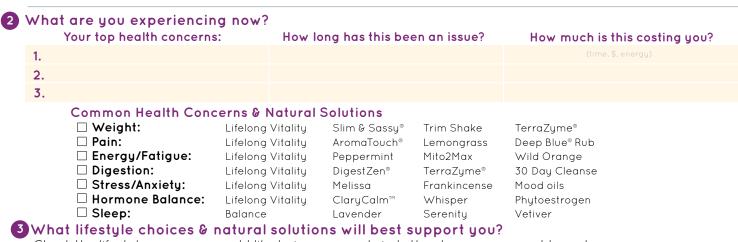

## NOURISH

Nutrient

TerraZyme

**DDR** Prime

Lifelong Vitality & Bone

Lemon or any Citrus Oil

What do you want to experience more of in your health?

Check the lifestyle areas you would like to improve and circle the changes you want to make.

| [ | Reduce Toxic Load    | Use Natural Body Care   Use Natural Cleaners   Replace Synthetic Drugs with Natural Alternatives |
|---|----------------------|--------------------------------------------------------------------------------------------------|
|   | Rest & Manage Stress | Get More/Better Sleep   Self-Care (massage, meditation, yoga, etc.)   Other                      |
|   | Exercise             | Exercise More   Participate in a Sport or Exercise Class   Other                                 |
|   | Eat Right            | Eat More Live/Whole Foods   Drink More Water   Increase Nutrients With Supplements   Eat Less    |
|   |                      |                                                                                                  |

Find natural solutions for your health concerns (above & on back, as well as in app, book, or online). Integrate these natural solutions and your chosen lifestyle changes into your wellness plan below.