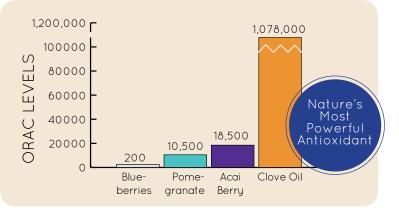

be thy medicine and medicine be thy food. - Hippocrates







## Strawberry Citrus Ice Cream

by Natalie Albaugh & Kristyan Williams 1 ripe avocado 4 cups frozen strawberries 1/2 cup plain yogurt 1/4 cup honey or agave nectar 4 drops Wild Orange 4 drops Lime

Mix ingredients in food processor or high-speed blender. Remove from processor and then stir in essential oils. Serve immediately.







**Green Smoothie** 1/2 chopped frozen banana 1/4 cup frozen blueberries or strawberries 1/4 cup frozen black cherries 2 handfuls of baby spinach or kale 11/2 cup of vanilla unsweetened almond milk 1 teaspoon coconut oil or 1/2 avocado 1 scoop dōTERRA Trim Shake 1 tbsp. IQ Mega (optional) Combine ingredients in blender until smooth.

#### Get your daily dose of clove in the Lifelong Vitality Pack!



## Wild Orange Vinaigrette

by Mandi Felici 1 cup extra virgin olive oil 1 tsp. dijon mustard 1/3 cup balsamic vinegar 1-2 drops Wild Orange 2 tbsp. mayonnaise 1/2 cup brown sugar or honey sea salt and black pepper to taste

Combine ingredients in blender until smooth. Refrigerate.







# Afternoon Pick-Me-Up

1 drop Frankincense 1 drop Peppermint 1 drop Wild Orange or 1 drop Peppermint 1 drop Rosemary

Mix in your hand, rub your palms together and inhale to revitalize and spark some inspiration.

# Favorites for the Office

- Past Tense,<sup>®</sup> InTune,<sup>®</sup> & Deep Blue<sup>®</sup> Roll Ons
- On Guard<sup>®</sup> Throat Drops
- & Beadlets
- Peppermint Beadlets
- Diffuser



Hand Cleansing Gel 5 tbsp. Aloe Vera Gel 1/4 tsp. Vitamin F. Oil

1/4 tsp. Vitamin E Oil 4 tbsp. Wate