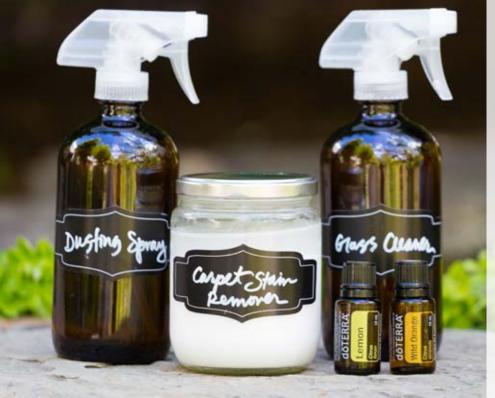

# Stain Remover

1/2 cup white vinegar 20 drops Lemon 8-ounce glass spray bottle

Combine in glass spray bottle. Spray remover on stain & wash. Say goodbye to greasy & stubborn stains!

#### Carpet & Upholstery Stain Remover

1 cup white vinegar 2 cups baking soda 2-6 drops of Lemon or Wild Orange

Work paste into <mark>st</mark>ain with toothbrush. Allow paste to dry and vacuum.

#### **Glass Cleaner**

11/2 cup white vinegar 1/2 cup water 8 drops Lemon

Mix ingredients in 16-ounce spray bottle & shake thoroughly. Shake & spray on glass. Wipe with paper towel or cloth. Enjoy a clean natural scent and streak free glass!