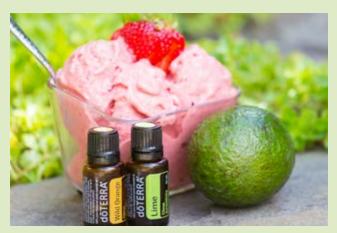

## Strawberry Citrus Ice Cream

by Natalie Albaugh & Kristyan Williams 1 ripe avocado 4 cups frozen strawberries 1/2 cup plain yogurt 1/4 cup honey or agave nectar 4 drops Wild Orange 4 drops Lime

Mix ingredients in food processor or high-speed blender. Remove from processor and then stir in essential oils. Serve immediately.